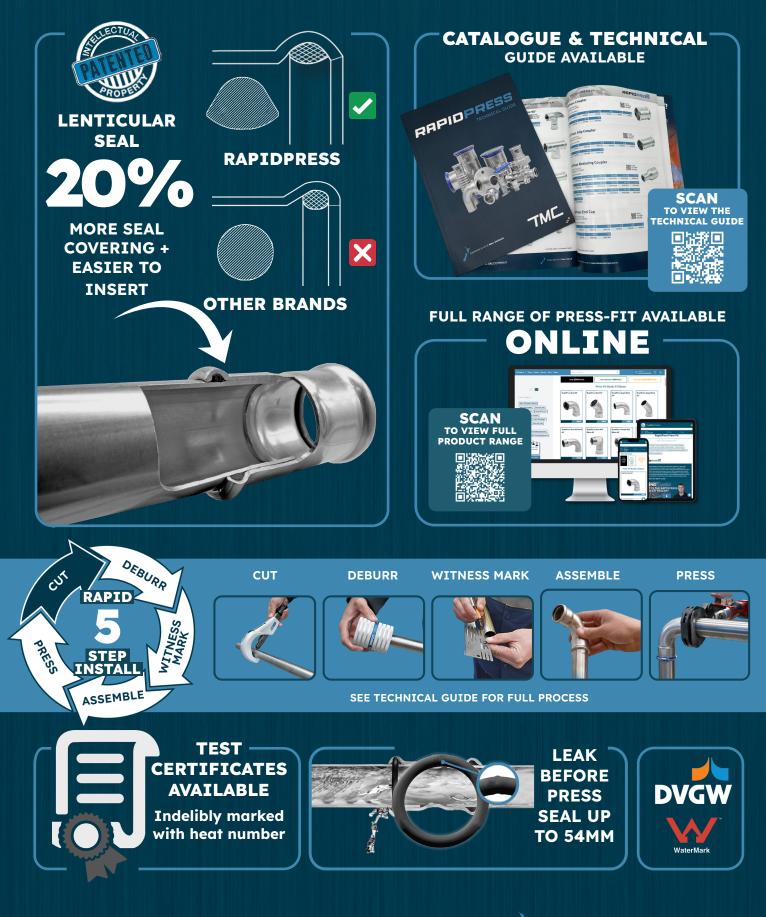

## RAPIDPRESS

**Efficient - Effective - Durable** 

Supplying to all of **New Zealand** 



THE**METAL**COMPANY

# RAPID INSTALLATION MADE EASY!



#### RAPIDPRESS









| RAPIDPRESS                                                          | S                 |
|---------------------------------------------------------------------|-------------------|
| Stainless grade 304 & 316<br>Pressure rating 16 bar<br>-20 / +120°c | C                 |
| INDX EXTREME                                                        |                   |
| RAPIDPRESS                                                          |                   |
| Stainless Grade 304 & 316<br>Pressure rating 16 bar<br>-20 / +220°c |                   |
| RAPIDPRESS                                                          |                   |
| Stainless Grade 316                                                 |                   |
| Pressure rating 5 bar<br>-20 / +70°