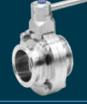

## **E SERIES HYGIENIC BUTTERFLY VALVE DIMENSIONS**

| Size | 1"<br>25.4 | 11/2"<br>38.1 | 2"<br>50.8 | 2 1/2"<br>63.5 | 3"<br>76.2 | 4"<br>101.6 | 6"<br>152.4 |
|------|------------|---------------|------------|----------------|------------|-------------|-------------|
| А    | 39         | 40            | 50         | 58.5           | 64.5       | 80          | 107.5       |
| В    | 50         | 50            | 52         | 52.8           | 58         | 64          | 90          |
| С    | 25.4       | 38.1          | 50.8       | 63.5           | 76.2       | 101.6       | 152.4       |
| D    | 78         | 80            | 100        | 111.1          | 129        | 160         | 225         |
| Code | SBFVE25    | SBFVE40       | SBFVE50    | SBFVE65        | SBFVE75    | SBFVE100    | SBFVE150    |